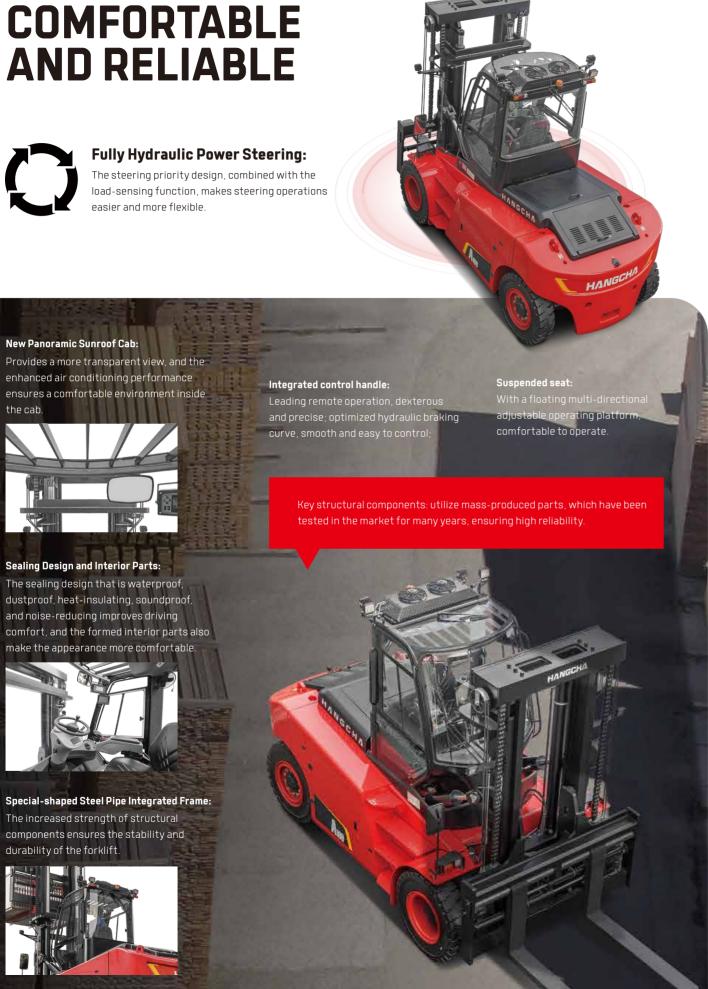

#### Dual Pump Integrated Intelligent Hydraulic Control Technology:

The load-sensing hydraulic system reduces the continuous load on the oil pump motor, improving energy efficiency and reducing energy consumption.

#### Hydraulic Braking System:

The standard hydraulic braking system is equipped with a brake cooling circuit to ensure reliable and safe braking.

Cornering Deceleration and Reverse Imaging Function:

These functions can effectively improve the safety during driving and reduce the risk of accidents.

#### Optimized Design for Wide Vision Mast:

The new forklift features a wide vision mast design that ensures the operator has a better view during operation, reducing blind spots and enhancing safety.

#### Multifunctional Color Display:

The graphically designed color display offers interfaces to meet the needs of different countries and regions, improving the user experience.

#### Cost-Effective Motors:

The selection of motors with better performance and higher protection levels not only enhances the overall performance of the forklift but also ensures the durability and reliability of the product.

#### Tiltable Cal

Equipped with an electric tilting cylinder, the tilting of the cab is more convenient and less labor-intensive.

#### Large Opening Hood Cover:

Facilitates routine maintenance and inspection, improving work efficiency.

#### Battery Side Roll Out:

The battery replacement is more convenient, reducing maintenance time.