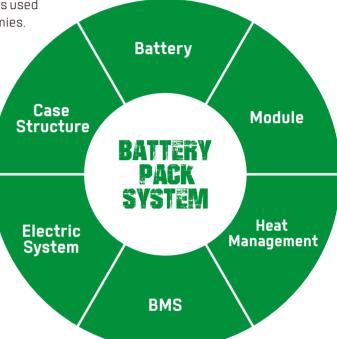

# INNOVATIVE SOLUTIONS NEW POWER NOW

- / We use square lithium iron phosphate batteries and modules used in large quantities by commercial vehicles in mature economies.
- / Safe and effective: Charging efficiency as high as 95% .
- / Quick charging.
- / Long-working: 4000 charging cycles, capacity retention greater than 75%.
- / Maintenance-free: Battery does not require manual maintenance.
- / Green and clean: Pollution-free, zero emissions.

### Rapid charging and opportunity charging ensure continuous availability of vehicles

Allow for fast full charging or boost charging.

They are maintenance free and do not require a battery change when used for multi-shift operations.