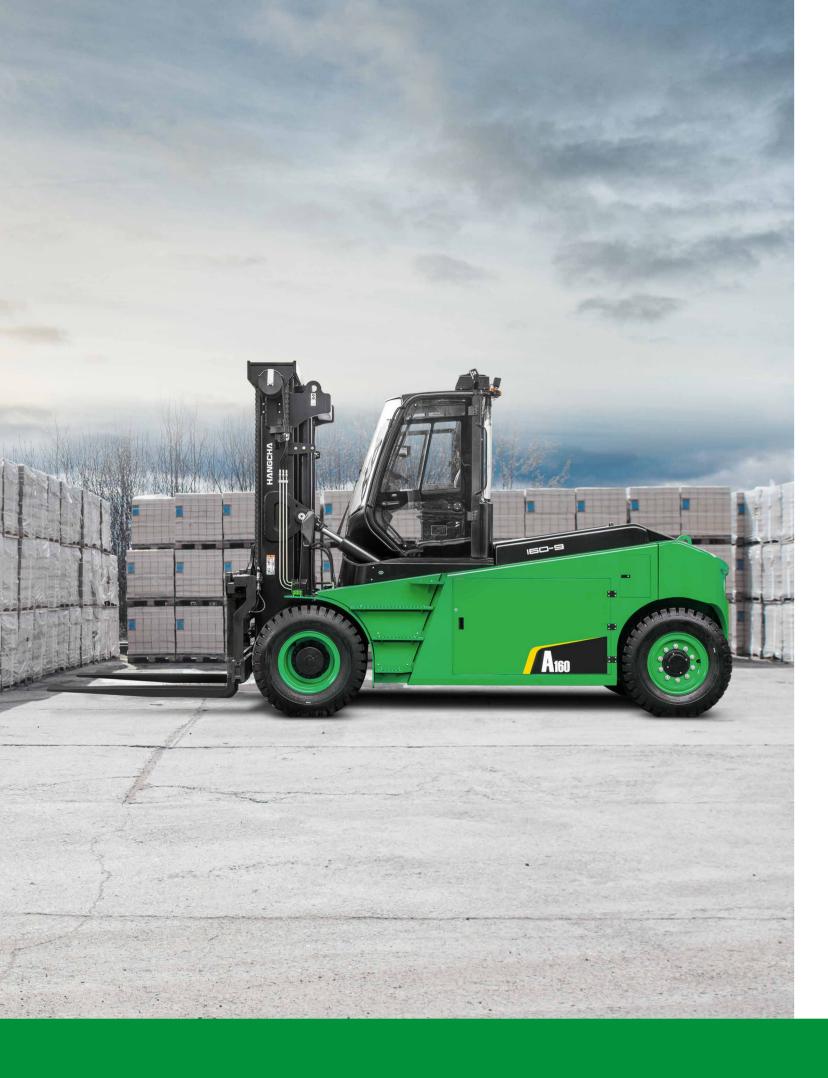

## A SERIES HIGH CAPACITY ELECTRIC FORKLIFT TRUCK

The new A series (12-16 ton) electric counterbalanced forklift continues the style of the original A series electric forklift, with the addition of lithium battery models to meet various market demands. The climbing performance and lifting speed are higher than the original A series electric forklift, and the degree of localization of key components of the whole truck is higher. By adopting domestically produced and mature components, it provides customers with a more cost-effective and diversified product.