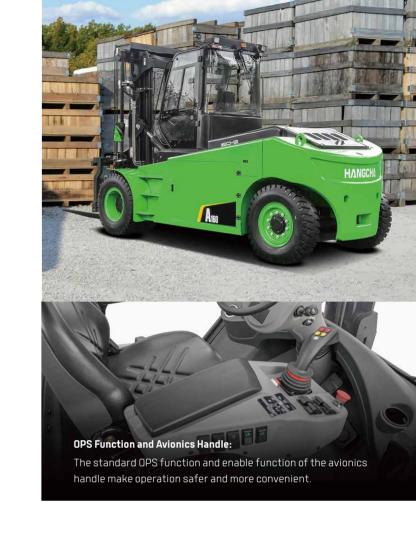

#### Multifunctional Color Display:

The graphically designed color display offers interfaces to meet the needs of different countries and regions, improving the user experience.