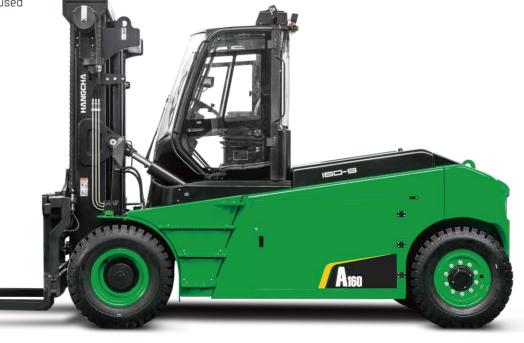

## A SERIES HIGH CAPACITY ELECTRIC FORKLIFT TRUCK

The new A series (12-16 ton) electric counterbalanced forklift continues the style of the original A series electric forklift, with the addition of lithium battery models to meet various market demands. The climbing performance and lifting speed are higher than the original A series electric forklift, and the degree of localization of key components of the whole truck is higher. By adopting domestically produced and mature components, it provides customers with a more cost-effective and diversified product.