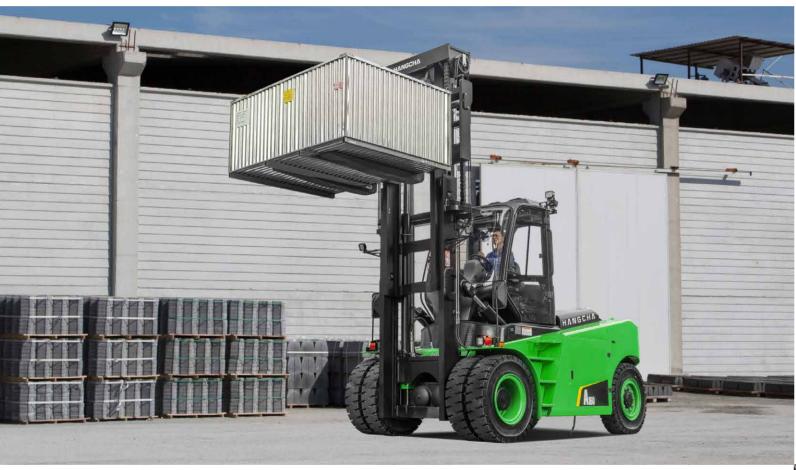

## A SERIES HIGH CAPACITY ELECTRIC FORKLIFT TRUCK

The new A series (12-16 ton) electric counterbalanced forklift continues the style of the original A series electric forklift, with the addition of lithium battery models to meet various market demands. The climbing performance and lifting speed are higher than the original A series electric forklift, and the degree of localization of key components of the whole truck is higher. By adopting domestically produced and mature components, it provides customers with a more cost-effective and diversified product.