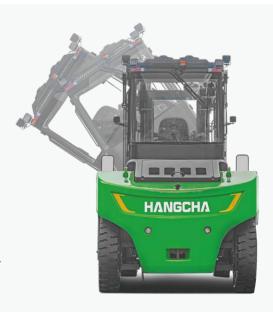

#### Tiltable Cal

Equipped with an electric tilting cylinder, the tilting of the cab is more convenient and less labor-intensive.