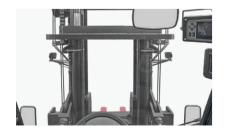

#### Optimized Design for Wide Vision Mast:

The new forklift features a wide vision mast design that ensures the operator has a better view during operation, reducing blind spots and enhancing safety.