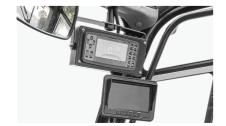

#### Multifunctional Color Display:

The graphically designed color display offers interfaces to meet the needs of different countries and regions, improving the user experience.