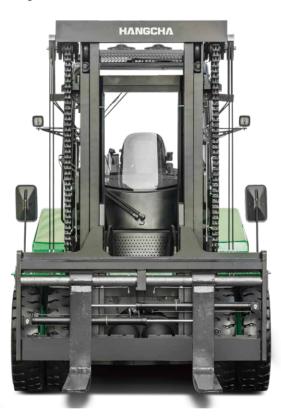

#### Optimized Design for Wide Vision Mast:

The new forklift features a wide vision mast design that ensures the operator has a better view during operation, reducing blind spots and enhancing safety.